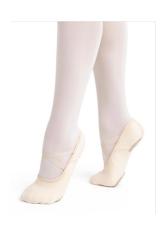

Convertible Ballet Tights in Theatrical Pink, Ballet flats either leather/canvas. OR Convertible shimmer tan tights and tan jazz shoes.

## (Purchase online from Studio 7 Dance Wear)

Convertible Ballet Tights in Theatrical Pink, Ballet flats either leather or canvas.

## (Purchased online from Bloch)

Convertible Ballet Tights in Theatrical Pink, Ballet flats either leather or canvas.

## Intermediate Ballet 16/u & Senior Ballet:

Block Overture Ondina Princess Seam Women's Leotard in colour Marine paired with any black short skirt. (Purchased online from Bloch)

Convertible Ballet Tights in Theatrical Pink, Ballet flats either leather or canvas.