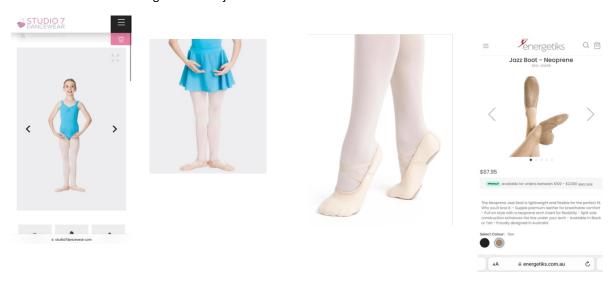

Convertible Ballet Tights in Theatrical Pink, Ballet flats either leather/canvas. OR Convertible shimmer tan tights and tan jazz shoes.

## (Purchase online from Studio 7 Dance Wear)

Convertible Ballet Tights in Theatrical Pink, Ballet flats either leather or canvas.

## (Purchased online from Bloch)

Convertible Ballet Tights in Theatrical Pink, Ballet flats either leather or canvas.

## Intermediate Ballet 16/u & Senior Ballet:

Block Overture Ondina Princess Seam Women's Leotard in colour Marine paired with any black short skirt. (Purchased online from Bloch)

Convertible Ballet Tights in Theatrical Pink, Ballet flats either leather or canvas.