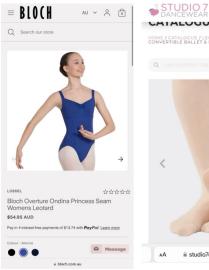

## Intermediate Ballet 16/u & Senior Ballet:

Block Overture Ondina Princess Seam Women's Leotard in colour Marine paired with any black short skirt. (Purchased online from Bloch)

Convertible Ballet Tights in Theatrical Pink, Ballet flats either leather or canvas.